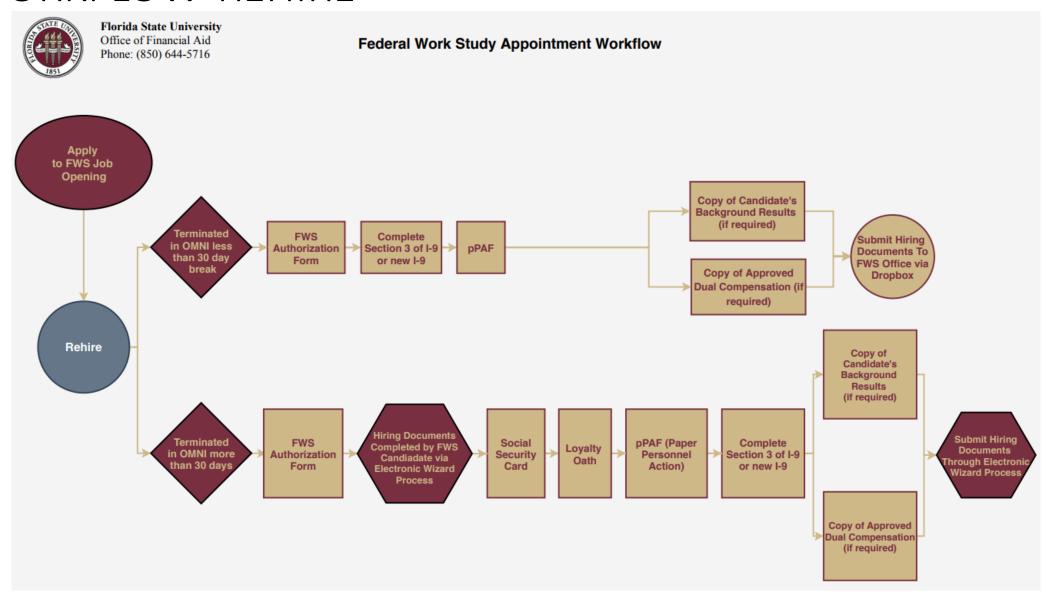

# FEDERAL WORK STUDY JOB AIDS WORKFLOW APPOINTMENT MATRIX

CHECKLIST

### WORKFLOW-NEW HIRE



### WORKFLOW-CONTINUING EMPLOYEE



### **WORKFLOW-REHIRE**



### WORKFLOW-CHANGES AND TERMINATION





### Federal Work Study Appointment Paper Matrix

| FWS Appointments                                                      | Job Listing with<br>Background<br>Questionnaire | FWS<br>Authorization<br>Form | Appointment<br>Submitted On | New Employee<br>Forms Wizard Link | Rehire<br>Packet | 1-9                            | Social<br>Security<br>Card | Copy of Candidates Background<br>Check Results                                       | Copy of Approved Dual<br>Compensation                | Send Hiring Documents To                  |
|-----------------------------------------------------------------------|-------------------------------------------------|------------------------------|-----------------------------|-----------------------------------