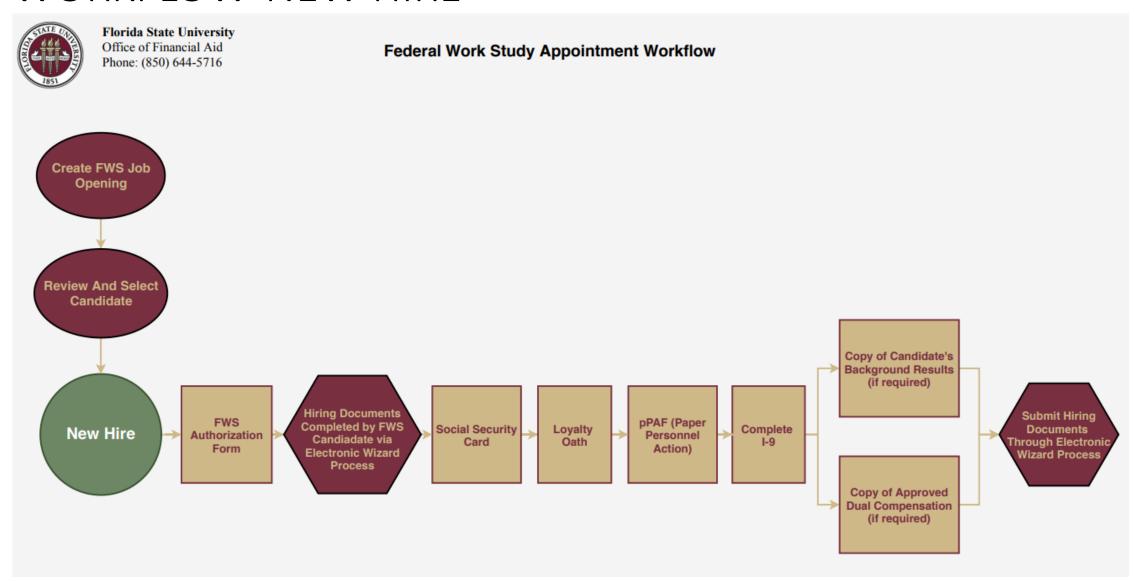

# FEDERAL WORK STUDY JOB AIDS WORKFLOW APPOINTMENT MATRIX

CHECKLIST

### WORKFLOW-NEW HIRE



### WORKFLOW-CONTINUING EMPLOYEE



### **WORKFLOW-REHIRE**



### WORKFLOW-CHANGES AND TERMINATION





### Federal Work Study Appointment Paper Matrix

| FWS Appointments                                                      | Job Listing with<br>Background<br>Questionnaire | FWS<br>Authorization<br>Form | Appointment<br>Submitted On | New Employee<br>Forms Wizard Link | Rehire<br>Packet | 1-9                            | Social<br>Security<br>Card | Copy of Candidates Background<br>Check Results                                       | Copy of Approved Dual<br>Compensation                | Send Hiring Documents To                  |
|-----------------------------------------------------------------------|-------------------------------------------------|------------------------------|--