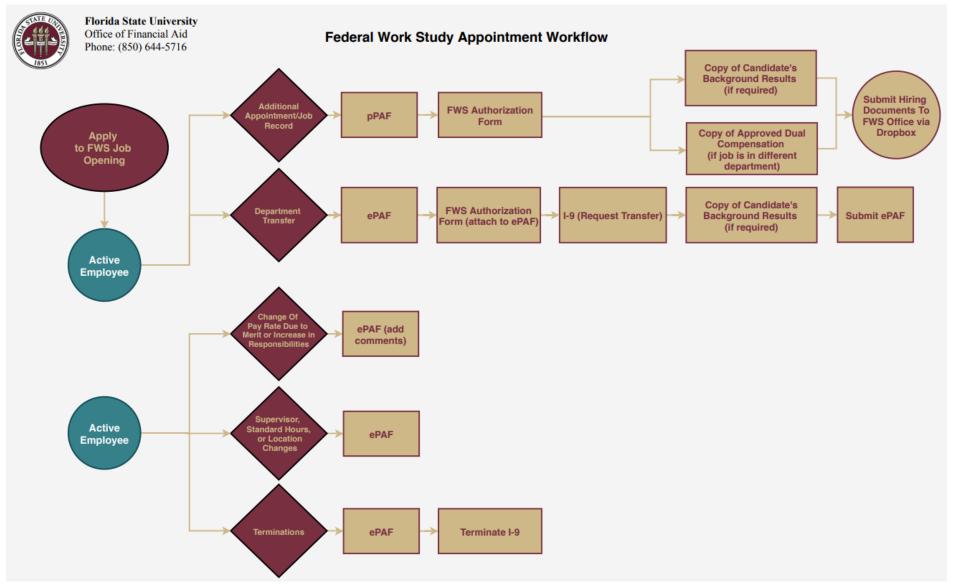

# FEDERAL WORK STUDY JOB AIDS WORKFLOW APPOINTMENT MATRIX

CHECKLIST

### WORKFLOW-NEW HIRE



### WORKFLOW-CONTINUING EMPLOYEE



### **WORKFLOW-REHIRE**



### WORKFLOW-CHANGES AND TERMINATION





### Federal Work Study Appointment Paper Matrix

| FWS Appointments                                                      | Job Listing with<br>Background<br>Questionnaire | FWS<br>Authorization<br>Form | Appointment<br>Submitted On | New Employee<br>Forms Wizard Link | Rehire<br>Packet | 1-9                            | Social<br>Security<br>Card | Copy of Candidates Background<br>Check Results                                       | Copy of Approved Dual<br>Compensation                | Send Hiring Documents To                  |
|-----------------------------------------------------------------------|-------------------------------------------------|------------------------------|-----------------------------|-----------------------------------|------------------|--------------------