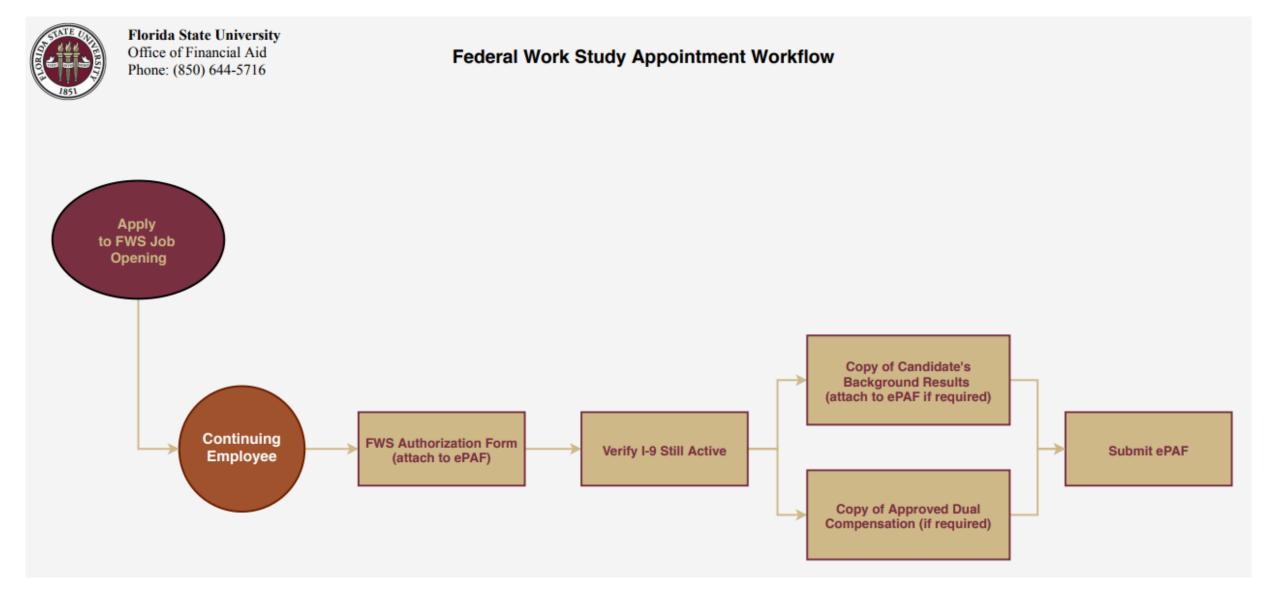

# FEDERAL WORK STUDY JOB AIDS WORKFLOW APPOINTMENT MATRIX

CHECKLIST

### WORKFLOW-NEW HIRE



### WORKFLOW-CONTINUING EMPLOYEE



### **WORKFLOW-REHIRE**



### WORKFLOW-CHANGES AND TERMINATION





### Federal Work Study Appointment Paper Matrix

| FWS Appointments                                                      | Job Listing with<br>Background<br>Questionnaire | FWS<br>Authorization<br>Form | Appointment<br>Submitted On | New Employee<br>Forms Wizard Link | Rehire<br>Packet | 1-9                            | Social<br>Security<br>Card | Copy of Candidates Background<br>Check Results                                       | Copy of Approved Dual<br>Compensation                | Send Hiring Documents To                  |
|-----------------------------------------------------------------------|-------------------------------------------------|------------------------------|-----------------------------|--------